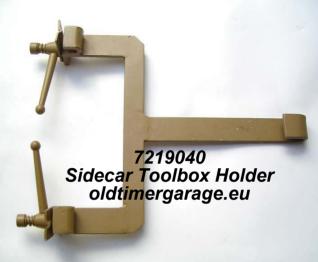

## Toolbox or Pannier Clamp (Old Timer Garage)

The late-war model toolbox clamp looks quite spiffy.

### Rough Pricing of Pannier and Tool Box Brackets

| <u> </u>                                           |                          |             |                                                                       |                          |                            |
|----------------------------------------------------|--------------------------|-------------|-----------------------------------------------------------------------|--------------------------|----------------------------|
| Item                                               | Supplier                 | Part #      | Fits                                                                  | Sidecar or<br>Bike Mount | Approx Price<br>(2010 USD) |
| Toolbox holder, left                               | oldtimergarage.eu        | 002.24<br>5 | Dnepr MB-750M                                                         | Bike                     | \$88                       |
| Toolbox holder, right                              | oldtimergarage.eu        | 002.24<br>4 | Dnepr MB-750M                                                         | Bike                     | \$88                       |
| Toolbox Holder, left & right                       | oldtimergarage.eu        | 001.95<br>5 | M-72, CJ-750, URAL M-62,<br>M-63, BMW, R-71                           | Bike                     | \$142                      |
| Toolbox Holder, L & R                              | oldtimergarage.eu        | 001.97<br>6 | R12, R35                                                              |                          | \$142                      |
| Toolbox Holder, L & R                              | blitzbikes.com           |             |                                                                       |                          | \$160                      |
| Bracket for<br>Ammunition box                      | Ural-Zentrale (Germany)  | S1332       |                                                                       |                          | \$24                       |
| Earlier model ammo toolbox mount                   | changjiang750sidecar.com | 01-<br>0032 |                                                                       |                          | \$40                       |
| Sidecar toolbox holder,<br>(7219040), good quality | oldtimergarage.eu        |             | BMW R-12, MB-<br>750/DNEPR/K-750                                      | Sidecar                  | \$55                       |
| Toolbox Holder, left side                          | oldtimergarage.eu        | 001.97<br>0 | R-75, KS-750                                                          | Sidecar                  | \$114                      |
| Ammo toolbox with<br>Earlier model mount           | ural-hamburg.de          |             | Dnepr, Ural, K-750, M-72.                                             |                          | \$114                      |
| Mount Brackets                                     | edelweissmilitaria.com   | V-1005      | \$100 each or set of 3 for<br>\$250 two sidecar and one<br>Motorcycle | Sidecar                  | \$100                      |