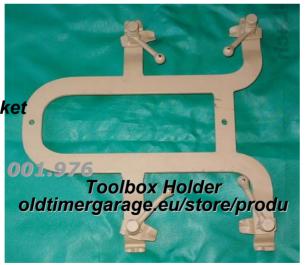

#### Toolbox Holders (ural.hu)

Brackets for toolboxes or panniers can be mounted on the tub or rear wheel of the motorcycle.