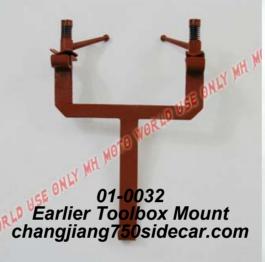

### Rough Pricing of Pannier and Tool Box Brackets

| <u> </u>                                           |                          |             |                                                                       |                          |                            |
|----------------------------------------------------|--------------------------|-------------|-----------------------------------------------------------------------|--------------------------|----------------------------|
| Item                                               | Supplier                 | Part #      | Fits                                                                  | Sidecar or<br>Bike Mount | Approx Price<br>(2010 USD) |
| Toolbox holder, left                               | oldtimergarage.eu        | 002.24<br>5 | Dnepr MB-750M                                                         | Bike                     | \$88                       |
| Toolbox holder, right                              | oldtimergarage.eu        | 002.24<br>4 | Dnepr MB-750M                                                         | Bike                     | \$88                       |
| Toolbox Holder, left & right                       | oldtimergarage.eu        | 001.95<br>5 | M-72, CJ-750, URAL M-62,<br>M-63, BMW, R-71                           | Bike                     | \$142                      |
| Toolbox Holder, L & R                              | oldtimergarage.eu        | 001.97<br>6 | R12, R35                                                              |                          | \$142                      |
| Toolbox Holder, L & R                              | blitzbikes.com           |             |                                                                       |                          | \$160                      |
| Bracket for<br>Ammunition box                      | Ural-Zentrale (Germany)  | S1332       |                                                                       |                          | \$24                       |
| Earlier model ammo toolbox mount                   | changjiang750sidecar.com | 01-<br>0032 |                                                                       |                          | \$40                       |
| Sidecar toolbox holder,<br>(7219040), good quality | oldtimergarage.eu        |             | BMW R-12, MB-<br>750/DNEPR/K-750                                      | Sidecar                  | \$55                       |
| Toolbox Holder, left side                          | oldtimergarage.eu        | 001.97<br>0 | R-75, KS-750                                                          | Sidecar                  | \$114                      |
| Ammo toolbox with<br>Earlier model mount           | ural-hamburg.de          |             | Dnepr, Ural, K-750, M-72.                                             |                          | \$114                      |
| Mount Brackets                                     | edelweissmilitaria.com   | V-1005      | \$100 each or set of 3 for<br>\$250 two sidecar and one<br>Motorcycle | Sidecar                  | \$100                      |