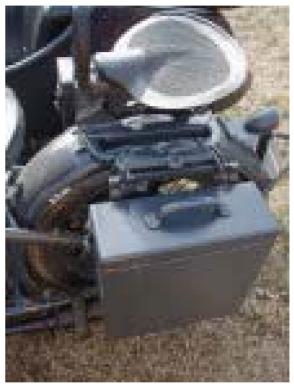

## 1969 KMZ (Dnepr) MB-750

The mounting frame is bolted to the sidecar body and the pannier is then attached to the frame using the traditional spring loaded rotating handles.