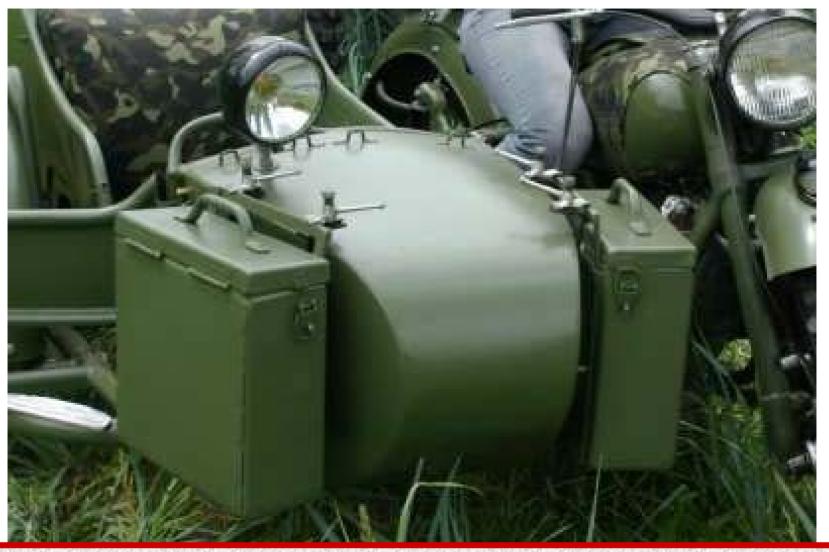

## 1969 KMZ (Dnepr) MB-750

The mounting frame is bolted to the sidecar body and the pannier is then attached to the frame using the traditional spring loaded rotating handles.