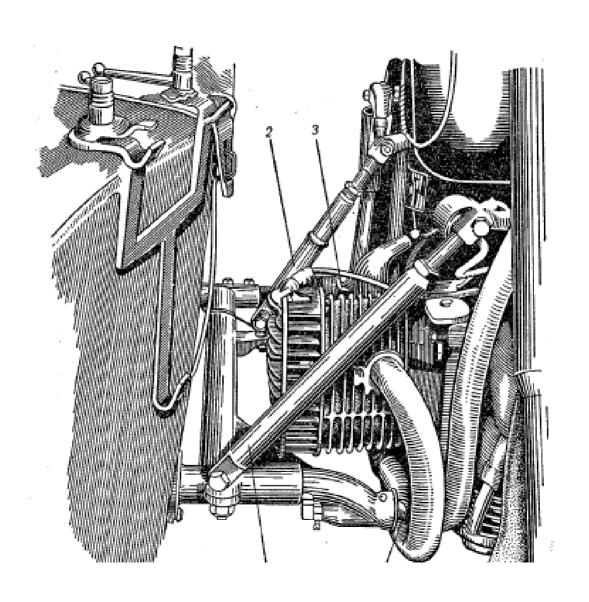

## Toolbox or Pannier Clamp (Old Timer Garage)



The late-war model toolbox clamp looks quite spiffy.

## 1969 KMZ (Dnepr) MB-750



The mounting frame is bolted to the sidecar body and the pannier is then attached to the frame using the traditional spring loaded rotating handles.

#### MW-750 and MT-12 Boxes



This shows the traditional spring loaded rotating handles.

# MW-750, MB-750 Mounting Bracket



#### Panniers across the Rear Wheels (Blitzbikes)







Tool boxes and panniers may also be mounted across the rear wheel of the motorcycle.

#### Toolbox Holders (ural.hu)



Brackets for toolboxes or panniers can be mounted on the tub or rear wheel of the motorcycle.

#### Early-War Style Pannier and Tool Box Brackets













Brackets with "square" corners are older.

## Later Style Pannier and Tool Box Brackets







Ural-Zentrale (Germany)





Later brackets are even more "curvy".

### Rough Pricing of Pannier and Tool Box Brackets

| <u> </u>                                           |                          |             |                                                                       |                          |                            |
|----------------------