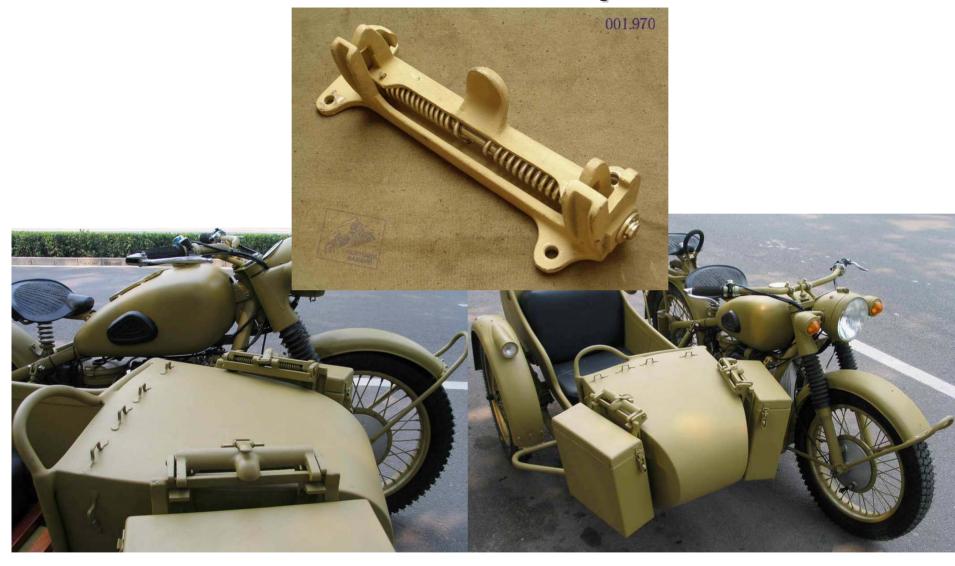

## Toolbox or Pannier Clamp (Old Timer Garage)



The late-war model toolbox clamp looks quite spiffy.

## 1969 KMZ (Dnepr) MB-750



The mounting frame is bolted to the sidecar body and the pannier is then attached to the frame using the traditional spring loaded rotating handles.

#### MW-750 and MT-12 Boxes



This shows the traditional spring loaded rotating handles.

# MW-750, MB-750 Mounting Bracket



#### Panniers across the Rear Wheels (Blitzbikes)







Tool boxes and panniers may also be mounted across the rear wheel of the motorcycle.

#### Toolbox Holders (ural.hu)



Brackets for toolboxes or panniers can be mounted on the tub or rear wheel of the motorcycle.

#### Early-War Style Pannier and Tool Box Brackets













Brackets with "square" corners are older.

## Later Style Pannier and Tool Box Brackets







Ural-