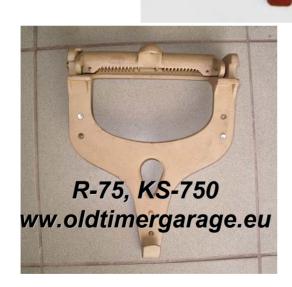

## Toolbox or Pannier Clamp (Old Timer Garage)

The late-war model toolbox clamp looks quite spiffy.

### Rough Pricing of Pannier and Tool Box Brackets

| <u> </u>                                           |                          |             |                                                                       |                          |                            |
|----------------------------------------------------|--------------------------|-------------|-----------------------------------------------------------------------|--------------------------|----------------------------|
| Item                                               | Supplier                 | Part #      | Fits                                                                  | Sidecar or<br>Bike Mount | Approx Price<br>(2010 USD) |
| Toolbox holder, left                               | oldtimergarage.eu        | 002.24<br>5 | Dnepr MB-750M                                                         | Bike                     | \$88                       |
| Toolbox holder, right                              | oldtimergarage.eu        | 002.24<br>4 | Dnepr MB-750M                                                         | Bike                     | \$88                       |
| Toolbox Holder, left & right                       | oldtimergarage.eu        | 001.95<br>5 | M-72, CJ-750, URAL M-62,<br>M-63, BMW, R-71                           | Bike                     | \$142                      |
| Toolbox Holder, L & R                              | oldtimergarage.eu        | 001.97<br>6 | R12, R35                                                              |                          | \$142                      |
| Toolbox Holder, L & R                              | blitzbikes.com           |             |                                                                       |                          | \$160                      |
| Bracket for<br>Ammunition box                      | Ural-Zentrale (Germany)  | S1332       |                                                                       |                          | \$24                       |
| Earlier model ammo toolbox mount                   | changjiang750sidecar.com | 01-<br>0032 |                                                                       |                          | \$40                       |
| Sidecar toolbox holder,<br>(7219040), good quality | oldtimergarage.eu        |             | BMW R-12, MB-<br>750/DNEPR/K-750                                      | Sidecar                  | \$55                       |
| Toolbox Holder, left side                          | oldtimergarage.eu        | 001.97<br>0 | R-75, KS-750                                                          | Sidecar                  | \$114                      |
| Ammo toolbox with<br>Earlier model mount           | ural-hamburg.de          |             | Dnepr, Ural, K-750, M-72.                                             |                          | \$114                      |
| Mount Brackets                                     | edelweissmilitaria.com   | V-1005      | \$100 each or set of 3 for<br>\$250 two sidecar and one<br>Motorcycle | Sidecar                  | \$100                      |