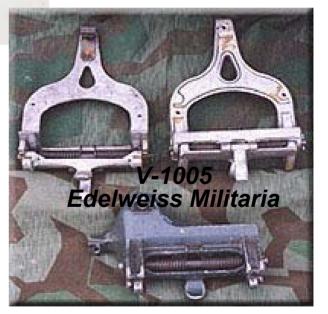

### Rough Pricing of Pannier and Tool Box Brackets

| <u> </u>                                           |                          |             |                                                                       |                          |                            |
|----------------------------------------------------|--------------------------|-------------|-----------------------------------------------------------------------|--------------------------|----------------------------|
| Item                                               | Supplier                 | Part #      | Fits                                                                  | Sidecar or<br>Bike Mount | Approx Price<br>(2010 USD) |
| Toolbox holder, left                               | oldtimergarage.eu        | 002.24<br>5 | Dnepr MB-750M                                                         | Bike                     | \$88                       |
| Toolbox holder, right                              | oldtimergarage.eu        | 002.24<br>4 | Dnepr MB-750M                                                         | Bike                     | \$88                       |
| Toolbox Holder, left & right                       | oldtimergarage.eu        | 001.95<br>5 | M-72, CJ-750, URAL M-62,<br>M-63, BMW, R-71                           | Bike                     | \$142                      |
| Toolbox Holder, L & R                              | oldtimergarage.eu        | 001.97<br>6 | R12, R35                                                              |                          | \$142                      |
| Toolbox Holder, L & R                              | blitzbikes.com           |             |                                                                       |                          | \$160                      |
| Bracket for<br>Ammunition box                      | Ural-Zentrale (Germany)  | S1332       |                                                                       |                          | \$24                       |
| Earlier model ammo toolbox mount                   | changjiang750sidecar.com | 01-<br>0032 |                                                                       |                          | \$40                       |
| Sidecar toolbox holder,<br>(7219040), good quality | oldtimergarage.eu        |             | BMW R-12, MB-<br>750/DNEPR/K-750                                      | Sidecar                  | \$55                       |
| Toolbox Holder, left side                          | oldtimergarage.eu        | 001.97<br>0 | R-75, KS-750                                                          | Sidecar                  | \$114                      |
| Ammo toolbox with<br>Earlier model mount           | ural-hamburg.de          |             | Dnepr, Ural, K-750, M-72.                                             |                          | \$114                      |
| Mount Brackets                                     | edelweissmilitaria.com   | V-1005      | \$100 each or set of 3 for<br>\$250 two sidecar and one<br>Motorcycle | Sidecar                  | \$100                      |