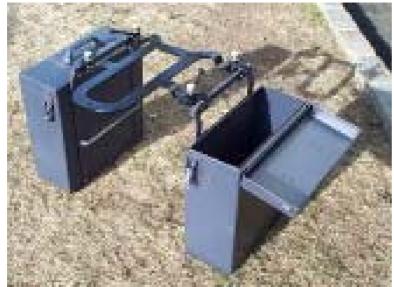

#### MW-750 and MT-12 Boxes

This shows the traditional spring loaded rotating handles.