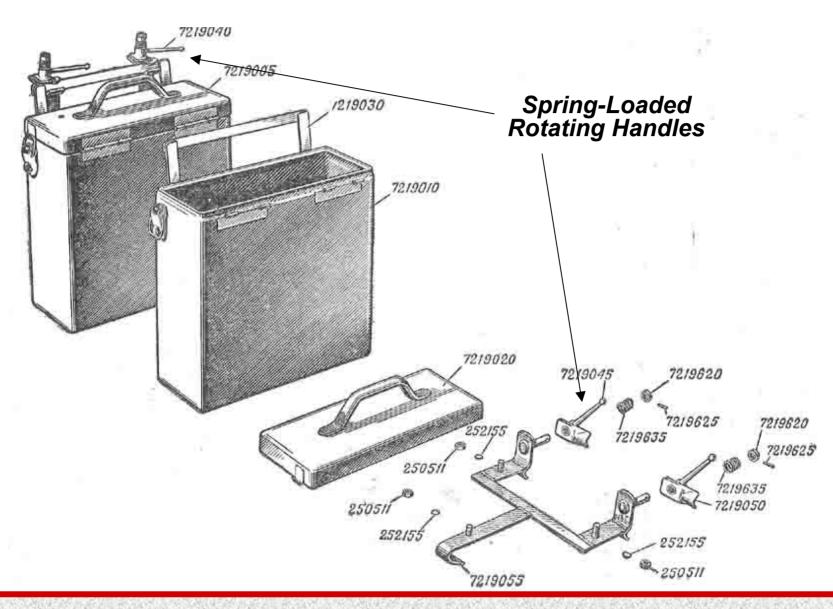

## 1969 KMZ (Dnepr) MB-750

The mounting frame is bolted to the sidecar body and the pannier is then attached to the frame using the traditional spring loaded rotating handles.

#### MW-750 and MT-12 Boxes

This shows the traditional spring loaded rotating handles.