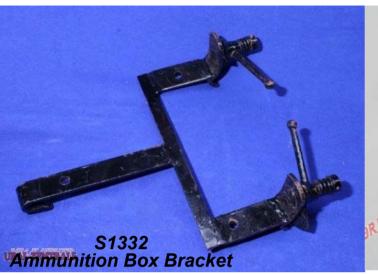

### Rough Pricing of Pannier and Tool Box Brackets

| <u> </u>                                           |                          |             |                                                                       |                          |                            |
|----------------------------------------------------|--------------------------|-------------|-----------------------------------------------------------------------|--------------------------|----------------------------|
| Item                                               | Supplier                 | Part #      | Fits                                                                  | Sidecar or<br>Bike Mount | Approx Price<br>(2010 USD) |
| Toolbox holder, left                               | oldtimergarage.eu        | 002.24<br>5 | Dnepr MB-750M                                                         | Bike                     | \$88                       |
| Toolbox holder, right                              | oldtimergarage.eu        | 002.24<br>4 | Dnepr MB-750M                                                         | Bike                     | \$88                       |
| Toolbox Holder, left & right                       | oldtimergarage.eu        | 001.95<br>5 | M-72, CJ-750, URAL M-62,<br>M-63, BMW, R-71                           | Bike                     | \$142                      |
| Toolbox Holder, L & R                              | oldtimergarage.eu        | 001.97<br>6 | R12, R35                                                              |                          | \$142                      |
| Toolbox Holder, L & R                              | blitzbikes.com           |             |                                                                       |                          | \$160                      |
| Bracket for<br>Ammunition box                      | Ural-Zentrale (Germany)  | S1332       |                                                                       |                          | \$24                       |
| Earlier model ammo toolbox mount                   | changjiang750sidecar.com | 01-<br>0032 |                                                                       |                          | \$40                       |
| Sidecar toolbox holder,<br>(7219040), good quality | oldtimergarage.eu        |             | BMW R-12, MB-<br>750/DNEPR/K-750                                      | Sidecar                  | \$55                       |
| Toolbox Holder, left side                          | oldtimergarage.eu        | 001.97<br>0 | R-75, KS-750                                                          | Sidecar                  | \$114                      |
| Ammo toolbox with<br>Earlier model mount           | ural-hamburg.de          |             | Dnepr, Ural, K-750, M-72.                                             |                          | \$114                      |
| Mount Brackets                                     | edelweissmilitaria.com   | V-1005      | \$100 each or set of 3 for<br>\$250 two sidecar and one<br>Motorcycle | Sidecar                  | \$100                      |