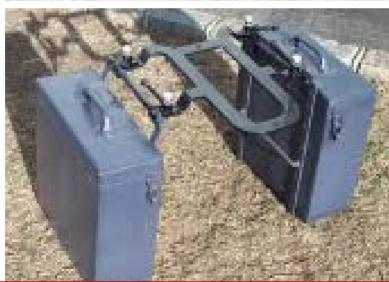

#### MW-750 and MT-12 Boxes

This shows the traditional spring loaded rotating handles.