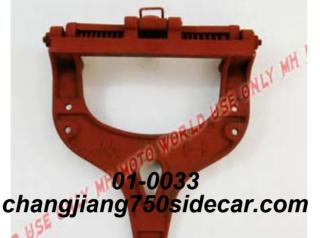

#### Early-War Style Pannier and Tool Box Brackets

Brackets with "square" corners are older.

### Rough Pricing of Pannier and Tool Box Brackets

| <u> </u>                                           |                          |             |                                                                       |                          |                            |
|----------------------------------------------------|--------------------------|-------------|-----------------------------------------------------------------------|--------------------------|----------------------------|
| Item                                               | Supplier                 | Part #      | Fits                                                                  | Sidecar or<br>Bike Mount | Approx Price<br>(2010 USD) |
| Toolbox holder, left                               | oldtimergarage.eu        | 002.24<br>5 | Dnepr MB-750M                                                         | Bike                     | \$88                       |
| Toolbox holder, right                              | oldtimergarage.eu        | 002.24<br>4 | Dnepr MB-750M                                                         | Bike                     | \$88                       |
| Toolbox Holder, left & right                       | oldtimergarage.eu        | 001.95<br>5 | M-72, CJ-750, URAL M-62,<br>M-63, BMW, R-71                           | Bike                     | \$142                      |
| Toolbox Holder, L & R                              | oldtimergarage.eu        | 001.97<br>6 | R12, R35                                                              |                          | \$142                      |
| Toolbox Holder, L & R                              | blitzbikes.com           |             |                                                                       |                          | \$160                      |
| Bracket for<br>Ammunition box                      | Ural-Zentrale (Germany)  | S1332       |                                                                       |                          | \$24                       |
| Earlier model ammo toolbox mount                   | changjiang750sidecar.com | 01-<br>0032 |                                                                       |                          | \$40                       |
| Sidecar toolbox holder,<br>(7219040), good quality | oldtimergarage.eu        |             | BMW R-12, MB-<br>750/DNEPR/K-750                                      | Sidecar                  | \$55                       |
| Toolbox Holder, left side                          | oldtimergarage.eu        | 001.97<br>0 | R-75, KS-750                                                          | Sidecar                  | \$114                      |
| Ammo toolbox with<br>Earlier model mount           | ural-hamburg.de          |             | Dnepr, Ural, K-750, M-72.                                             |                          | \$114                      |
| Mount Brackets                                     | edelweissmilitaria.com   | V-1005      | \$100 each or set of 3 for<br>\$250 two sidecar and one<br>Motorcycle | Sidecar                  | \$100                      |