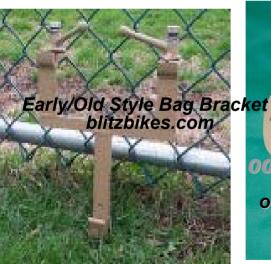

#### Early-War Style Pannier and Tool Box Brackets

Brackets with "square" corners are older.