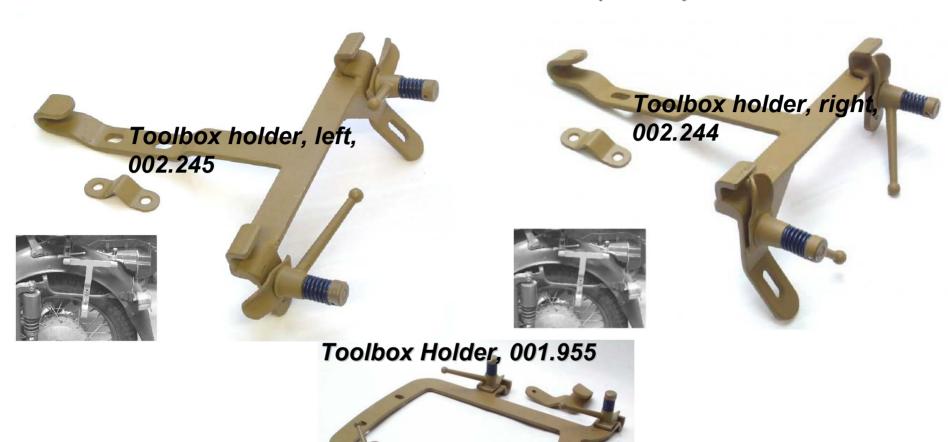

#### Toolbox Holders (ural.hu)

Brackets for toolboxes or panniers can be mounted on the tub or rear wheel of the motorcycle.

### Rough Pricing of Pannier and Tool Box Brackets

| <u> </u>                                           |                          |             |                                                                       |                          |                            |
|----------------------------------------------------|--------------------------|-------------|-----------------------------------------------------------------------|--------------------------|----------------------------|
| Item                                               | Supplier                 | Part #      | Fits                                                                  | Sidecar or<br>Bike Mount | Approx Price<br>(2010 USD) |
| Toolbox holder, left                               | oldtimergarage.eu        | 002.24<br>5 | Dnepr MB-750M                                                         | Bike                     | \$88                       |
| Toolbox holder, right                              | oldtimergarage.eu        | 002.24<br>4 | Dnepr MB-750M                                                         | Bike                     | \$88                       |
| Toolbox Holder, left & right                       | oldtimergarage.eu        | 001.95<br>5 | M-72, CJ-750, URAL M-62,<br>M-63, BMW, R-71                           | Bike                     | \$142                      |
| Toolbox Holder, L & R                              | oldtimergarage.eu        | 001.97<br>6 | R12, R35                                                              |                          | \$142                      |
| Toolbox Holder, L & R                              | blitzbikes.com           |             |                                                                       |                          | \$160                      |
| Bracket for<br>Ammunition box                      | Ural-Zentrale (Germany)  | S1332       |                                                                       |                          | \$24                       |
| Earlier model ammo toolbox mount                   | changjiang750sidecar.com | 01-<br>0032 |                                                                       |                          | \$40                       |
| Sidecar toolbox holder,<br>(7219040), good quality | oldtimergarage.eu        |             | BMW R-12, MB-<br>750/DNEPR/K-750                                      | Sidecar                  | \$55                       |
| Toolbox Holder, left side                          | oldtimergarage.eu        | 001.97<br>0 | R-75, KS-750                                                          | Sidecar                  | \$114                      |
| Ammo toolbox with<br>Earlier model mount           | ural-hamburg.de          |             | Dnepr, Ural, K-750, M-72.                                             |                          | \$114                      |
| Mount Brackets                                     | edelweissmilitaria.com   | V-1005      | \$100 each or set of 3 for<br>\$250 two sidecar and one<br>Motorcycle | Sidecar                  | \$100                      |