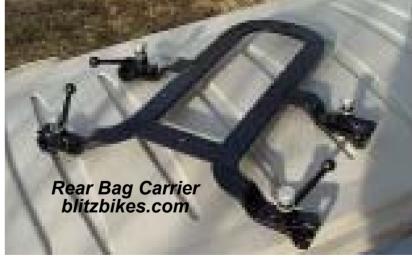

#### Panniers across the Rear Wheels (Blitzbikes)

Tool boxes and panniers may also be mounted across the rear wheel of the motorcycle.