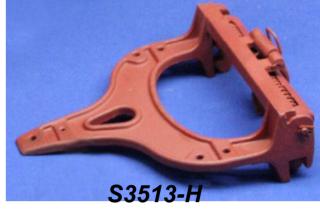

## Later Style Pannier and Tool Box Brackets

Ural-Zentrale (Germany)

Later brackets are even more "curvy".

### Rough Pricing of Pannier and Tool Box Brackets

| <u> </u>                                           |                          |             |                                                                       |                          |                            |
|----------------------------------------------------|--------------------------|-------------|-----------------------------------------------------------------------|--------------------------|----------------------------|
| Item                                               | Supplier                 | Part #      | Fits                                                                  | Sidecar or<br>Bike Mount | Approx Price<br>(2010 USD) |
| Toolbox holder, left                               | oldtimergarage.eu        | 002.24<br>5 | Dnepr MB-750M                                                         | Bike                     | \$88                       |
| Toolbox holder, right                              | oldtimergarage.eu        | 002.24<br>4 | Dnepr MB-750M                                                         | Bike                     | \$88                       |
| Toolbox Holder, left & right                       | oldtimergarage.eu        | 001.95<br>5 | M-72, CJ-750, URAL M-62,<br>M-63, BMW, R-71                           | Bike                     | \$142                      |
| Toolbox Holder, L & R                              | oldtimergarage.eu        | 001.97<br>6 | R12, R35                                                              |                          | \$142                      |
| Toolbox Holder, L & R                              | blitzbikes.com           |             |                                                                       |                          | \$160                      |
| Bracket for<br>Ammunition box                      | Ural-Zentrale (Germany)  | S1332       |                                                                       |                          | \$24                       |
| Earlier model ammo toolbox mount                   | changjiang750sidecar.com | 01-<br>0032 |                                                                       |                          | \$40                       |
| Sidecar toolbox holder,<br>(7219040), good quality | oldtimergarage.eu        |             | BMW R-12, MB-<br>750/DNEPR/K-750                                      | Sidecar                  | \$55                       |
| Toolbox Holder, left side                          | oldtimergarage.eu        | 001.97<br>0 | R-75, KS-750                                                          | Sidecar                  | \$114                      |
| Ammo toolbox with<br>Earlier model mount           | ural-hamburg.de          |             | Dnepr, Ural, K-750, M-72.                                             |                          | \$114                      |
| Mount Brackets                                     | edelweissmilitaria.com   | V-1005      | \$100 each or set of 3 for<br>\$250 two sidecar and one<br>Motorcycle | Sidecar                  | \$100                      |