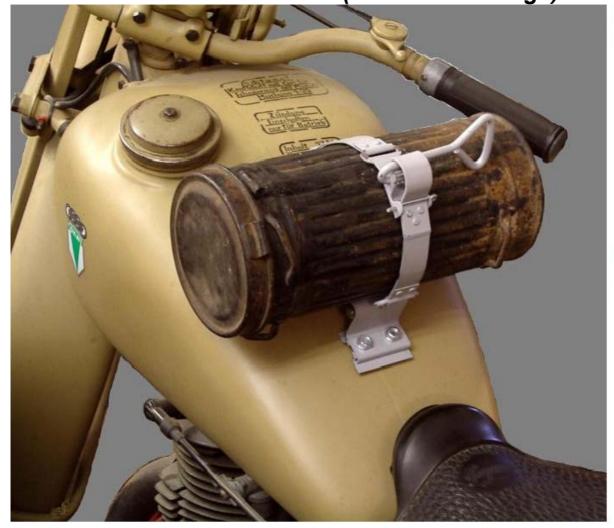

### Gas Mask Holder, Mounted on Gas Tank

(Old Timer Garage)

Just when you think you've seen it all! For the person that has everything.