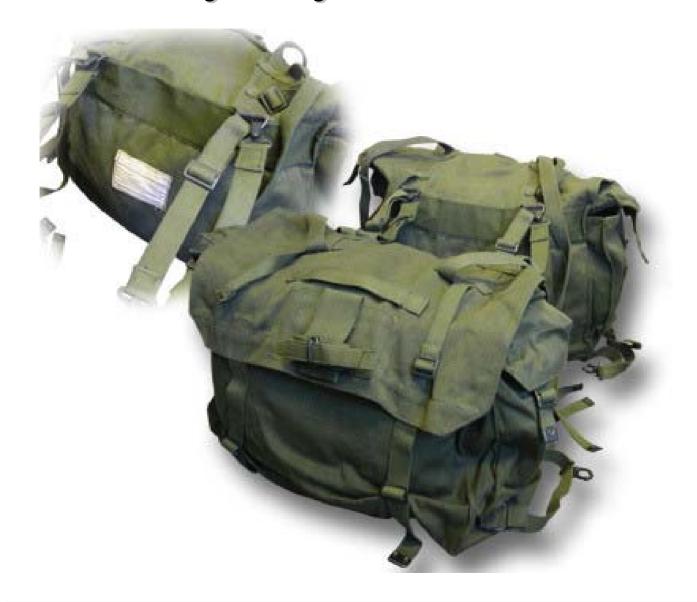

Ernie Franke eafranke@tampabay.rr.com 03/2010

# Leather and Cloth Soft Pannier Bags



The initials WH stand for Wehrmacht, the"defense force" of Germany from 1935 to 1945.

## Map Holders



Map holders lend an authentic touch and prove helpful on motorcycle club trips through the country-side.

### Gas Mask Holder, Mounted on Gas Tank

(Old Timer Garage)





Just when you think you've seen it all! For the person that has everything.

## Pair Heavy-Duty Canvas Panniers



Loose canvas bags are also available.

### Leather Bag (Blitzbikes)



The color of the bag pictured above was obtained after Neatsfoot Oil was applied to the untreated leather.

#### Comparative Pricing of Soft Panniers

|