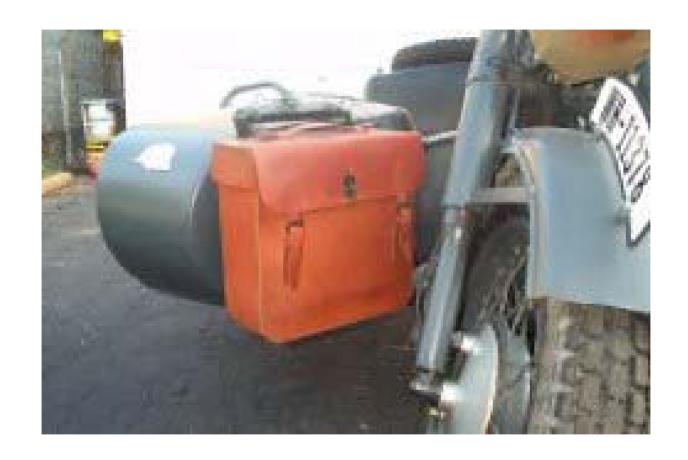

### Leather Bag (Blitzbikes)

The color of the bag pictured above was obtained after Neatsfoot Oil was applied to the untreated leather.