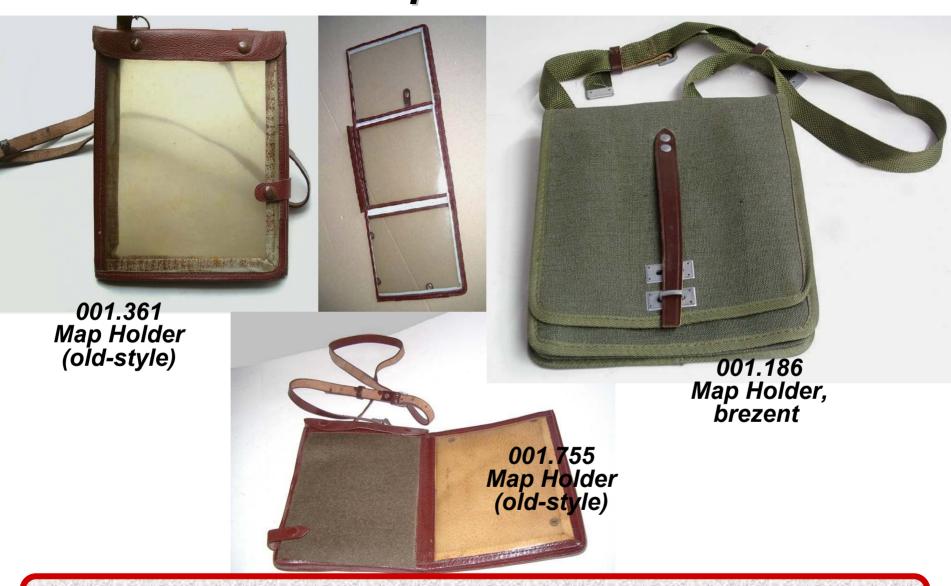

## Map Holders

Map holders lend an authentic touch and prove helpful on motorcycle club trips through the country-side.

#### Comparative Pricing of Soft Panniers

|                                                                                                                                                                                                                                                                                                                                                                                                                                                                                                                                                                                                                                                                                                                                                                                                                                                                                                                                                                                                                                                                                                                                                                                                                                                                                                                                                                                                                                                                                                                                                                                                                                                                                                                                                                                                                                                                                                                                                                                                                                                                                                                                | <del>Paratro i</del>    | 1101119      |                                                                                 |                  |
|--------------------------------------------------------------------------------------------------------------------------------------------------------------------------------------------------------------------------------------------------------------------------------------------------------------------------------------------------------------------------------------------------------------------------------------------------------------------------------------------------------------------------------------------------------------------------------------------------------------------------------------------------------------------------------------------------------------------------------------------------------------------------------------------------------------------------------------------------------------------------------------------------------------------------------------------------------------------------------------------------------------------------------------------------------------------------------------------------------------------------------------------------------------------------------------------------------------------------------------------------------------------------------------------------------------------------------------------------------------------------------------------------------------------------------------------------------------------------------------------------------------------------------------------------------------------------------------------------------------------------------------------------------------------------------------------------------------------------------------------------------------------------------------------------------------------------------------------------------------------------------------------------------------------------------------------------------------------------------------------------------------------------------------------------------------------------------------------------------------------------------|-------------------------|--------------|---------------------------------------------------------------------------------|------------------|
| Item                                                                                                                                                                                                                                                                                                                                                                                                                                                                                                                                                                                                                                                                                                                                                                                                                                                                                                                                                                                                                                                                                                                                                                                                                                                                                                                                                                                                                                                                                                                                                                                                                                                                                                                                                                                                                                                                                                                                                                                                                                                                                                                           | Supplier                | Part #       | Fits                                                                            | 2010 Price (USD) |
| Cloth Bag                                                                                                                                                                                                                                                                                                                                                                                                                                                                                                                                                                                                                                                                                                                                                                                                                                                                                                                                                                                                                                                                                                                                                                                                                                                                                                                                                                                                                                                                                                                                                                                                                                                                                                                                                                                                                                                                                                                                                                                                                                                                                                                      | Old Timer Garage        | 002.359      | 170 x 250 x70 mm                                                                | \$10             |
| Cloth Bag                                                                                                                                                                                                                                                                                                                                                                                                                                                                                                                                                                                                                                                                                                                                                                                                                                                                                                                                                                                                                                                                                                                                                                                                                                                                                                                                                                                                                                                                                                                                                                                                                                                                                                                                                                                                                                                                                                                                                                                                                                                                                                                      | Old Timer Garage        | 002.360      | 330 x 300 x120 mm                                                               | \$13             |
| Map Holder                                                                                                                                                                                                                                                                                                                                                                                                                                                                                                                                                                                                                                                                                                                                                                                                                                                                                                                                                                                                                                                                                                                                                                                                                                                                                                                                                                                                                                                                                                                                                                                                                                                                                                                                                                                                                                                                                                                                                                                                                                                                                                                     | Old Timer Garage        | 001.186      | brezent                                                                         | \$21             |
| Map Holder old-style                                                                                                                                                                                                                                                                                                                                                                                                                                                                                                                                                                                                                                                                                                                                                                                                                                                                                                                                                                                                                                                                                                                                                                                                                                                                                                                                                                                                                                                                                                                                                                                                                                                                                                                                                                                                                                                                                                                                                                                                                                                                                                           | Old Timer Garage        | 001.361      | NOS, leather                                                                    | \$12             |
| Map Holder old-style                                                                                                                                                                                                                                                                                                                                                                                                                                                                                                                                                                                                                                                                                                                                                                                                                                                                                                                                                                                                                                                                                                                                                                                                                                                                                                                                                                                                                                                                                                                                                                                                                                                                                                                                                                                                                                                                                                                                                                                                                                                                                                           | Old Timer Garage        | 001.755      | -                                                                               | \$17             |
| Leather Bag                                                                                                                                                                                                                                                                                                                                                                                                                                                                                                                                                                                                                                                                                                                                                                                                                                                                                                                                                                                                                                                                                                                                                                                                                                                                                                                                                                                                                                                                                                                                                                                                                                                                                                                                                                                                                                                                                                                                                                                                                                                                                                                    | Old Timer Garage        | 001.945      | WH style natural leather, 33 x 32 x 13 cm                                       | \$176            |
| Leather Bag                                                                                                                                                                                                                                                                                                                                                                                                                                                                                                                                                                                                                                                                                                                                                                                                                                                                                                                                                                                                                                                                                                                                                                                                                                                                                                                                                                                                                                                                                                                                                                                                                                                                                                                                                                                                                                                                                                                                                                                                                                                                                                                    | Old Timer Garage        | 001.948      | WH style natural leather bag, waterproof, brown 33 x32 x 13 cm                  | \$135            |
| Leather Bag                                                                                                                                                                                                                                                                                                                                                                                                                                                                                                                                                                                                                                                                                                                                                                                                                                                                                                                                                                                                                                                                                                                                                                                                                                                                                                                                                                                                                                                                                                                                                                                                                                                                                                                                                                                                                                                                                                                                                                                                                                                                                                                    | Old Timer Garage        | 001.946      | WH style natural leather bag, waterproof 33 x 32 x 13 cm                        | \$135            |
| Leather Bag                                                                                                                                                                                                                                                                                                                                                                                                                                                                                                                                                                                                                                                                                                                                                                                                                                                                                                                                                                                                                                                                                                                                                                                                                                                                                                                                                                                                                                                                                                                                                                                                                                                                                                                                                                                                                                                                                                                                                                                                                                                                                                                    | Blitzbikes              |              | Available in Black or Untreated Leather                                         | \$240            |
| Saddlebag,heavy duty fabric                                                                                                                                                                                                                                                                                                                                                                                                                                                                                                                                                                                                                                                                                                                                                                                                                                                                                                                                                                                                                                                                                                                                                                                                                                                                                                                                                                                                                                                                                                                                                                                                                                                                                                                                                                                                                                                                                                                                                                                                                                                                                                    | Ural-Zentrale (Germany) | S4124        | Specify Color when ordering                                                     | \$96             |
| Pair Heavy-Duty Canvas Panniers                                                                                                                                                                                                                                                                                                                                                                                                                                                                                                                                                                                                                                                                                                                                                                                                                                                                                                                                                                                                                                                                                                                                                                                                                                                                                                                                                                                                                                                                                                                                                                                                                                                                                                                                                                                                                                                                                                                                                                                                                                                                                                | ebay United Kingdom     | 170429866760 | Adjustable to fit most bikes                                                    | \$30 (£20)       |
| Leather Bag                                                                                                                                                                                                                                                                                                                                                                                                                                                                                                                                                                                                                                                                                                                                                                                                                                                                                                                                                                                                                                                                                                                                                                                                                                                                                                                                                                                                                                                                                                                                                                                                                                                                                                                                                                                                                                                                                                                                                                                                                                                                                                                    | Edel Weiss Militaria    | V-1003       | with metal frame to attach to motorcycle mounting brackets (set of 3 for \$600) | \$210            |
| 16.5t x 12.5" x 5"  17.0429866760  18.001.946  Wh style natural leather, waterpro33 x 32 x 13 cm  18.1tt3bikes  18.1ttabikes  18.1tt |                         |              |                                                                                 |                  |