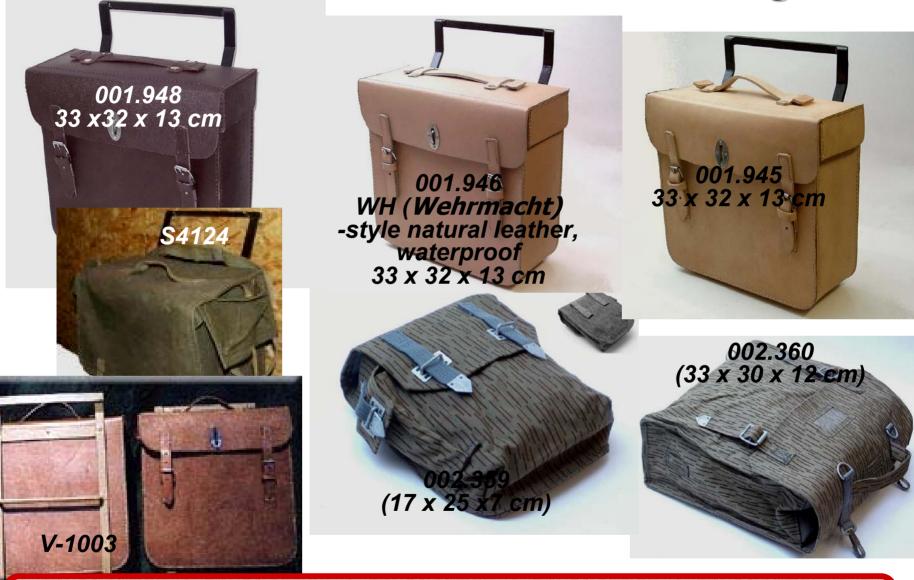

# Leather and Cloth Soft Pannier Bags

The initials WH stand for Wehrmacht, the"defense force" of Germany from 1935 to 1945.

#### Comparative Pricing of Soft Panniers

|                                                                                                                                                                                                                                                                                                                                                                                                                                                                                                                                                                                                                                                                                                                                                                                                                                                                                                                                                                                                                                                                                                                                                                                                                                                                                                                                                                                                                                                                                                                                                                                                                                                                                                                                                                                                                                                                                                                                                                                                                                                                                                                                | <del>Paratro i</del>    | 1101119      |                                                                                 |                  |
|--------------------------------------------------------------------------------------------------------------------------------------------------------------------------------------------------------------------------------------------------------------------------------------------------------------------------------------------------------------------------------------------------------------------------------------------------------------------------------------------------------------------------------------------------------------------------------------------------------------------------------------------------------------------------------------------------------------------------------------------------------------------------------------------------------------------------------------------------------------------------------------------------------------------------------------------------------------------------------------------------------------------------------------------------------------------------------------------------------------------------------------------------------------------------------------------------------------------------------------------------------------------------------------------------------------------------------------------------------------------------------------------------------------------------------------------------------------------------------------------------------------------------------------------------------------------------------------------------------------------------------------------------------------------------------------------------------------------------------------------------------------------------------------------------------------------------------------------------------------------------------------------------------------------------------------------------------------------------------------------------------------------------------------------------------------------------------------------------------------------------------|-------------------------|--------------|---------------------------------------------------------------------------------|------------------|
| Item                                                                                                                                                                                                                                                                                                                                                                                                                                                                                                                                                                                                                                                                                                                                                                                                                                                                                                                                                                                                                                                                                                                                                                                                                                                                                                                                                                                                                                                                                                                                                                                                                                                                                                                                                                                                                                                                                                                                                                                                                                                                                                                           | Supplier                | Part #       | Fits                                                                            | 2010 Price (USD) |
| Cloth Bag                                                                                                                                                                                                                                                                                                                                                                                                                                                                                                                                                                                                                                                                                                                                                                                                                                                                                                                                                                                                                                                                                                                                                                                                                                                                                                                                                                                                                                                                                                                                                                                                                                                                                                                                                                                                                                                                                                                                                                                                                                                                                                                      | Old Timer Garage        | 002.359      | 170 x 250 x70 mm                                                                | \$10             |
| Cloth Bag                                                                                                                                                                                                                                                                                                                                                                                                                                                                                                                                                                                                                                                                                                                                                                                                                                                                                                                                                                                                                                                                                                                                                                                                                                                                                                                                                                                                                                                                                                                                                                                                                                                                                                                                                                                                                                                                                                                                                                                                                                                                                                                      | Old Timer Garage        | 002.360      | 330 x 300 x120 mm                                                               | \$13             |
| Map Holder                                                                                                                                                                                                                                                                                                                                                                                                                                                                                                                                                                                                                                                                                                                                                                                                                                                                                                                                                                                                                                                                                                                                                                                                                                                                                                                                                                                                                                                                                                                                                                                                                                                                                                                                                                                                                                                                                                                                                                                                                                                                                                                     | Old Timer Garage        | 001.186      | brezent                                                                         | \$21             |
| Map Holder old-style                                                                                                                                                                                                                                                                                                                                                                                                                                                                                                                                                                                                                                                                                                                                                                                                                                                                                                                                                                                                                                                                                                                                                                                                                                                                                                                                                                                                                                                                                                                                                                                                                                                                                                                                                                                                                                                                                                                                                                                                                                                                                                           | Old Timer Garage        | 001.361      | NOS, leather                                                                    | \$12             |
| Map Holder old-style                                                                                                                                                                                                                                                                                                                                                                                                                                                                                                                                                                                                                                                                                                                                                                                                                                                                                                                                                                                                                                                                                                                                                                                                                                                                                                                                                                                                                                                                                                                                                                                                                                                                                                                                                                                                                                                                                                                                                                                                                                                                                                           | Old Timer Garage        | 001.755      | -                                                                               | \$17             |
| Leather Bag                                                                                                                                                                                                                                                                                                                                                                                                                                                                                                                                                                                                                                                                                                                                                                                                                                                                                                                                                                                                                                                                                                                                                                                                                                                                                                                                                                                                                                                                                                                                                                                                                                                                                                                                                                                                                                                                                                                                                                                                                                                                                                                    | Old Timer Garage        | 001.945      | WH style natural leather, 33 x 32 x 13 cm                                       | \$176            |
| Leather Bag                                                                                                                                                                                                                                                                                                                                                                                                                                                                                                                                                                                                                                                                                                                                                                                                                                                                                                                                                                                                                                                                                                                                                                                                                                                                                                                                                                                                                                                                                                                                                                                                                                                                                                                                                                                                                                                                                                                                                                                                                                                                                                                    | Old Timer Garage        | 001.948      | WH style natural leather bag, waterproof, brown 33 x32 x 13 cm                  | \$135            |
| Leather Bag                                                                                                                                                                                                                                                                                                                                                                                                                                                                                                                                                                                                                                                                                                                                                                                                                                                                                                                                                                                                                                                                                                                                                                                                                                                                                                                                                                                                                                                                                                                                                                                                                                                                                                                                                                                                                                                                                                                                                                                                                                                                                                                    | Old Timer Garage        | 001.946      | WH style natural leather bag, waterproof 33 x 32 x 13 cm                        | \$135            |
| Leather Bag                                                                                                                                                                                                                                                                                                                                                                                                                                                                                                                                                                                                                                                                                                                                                                                                                                                                                                                                                                                                                                                                                                                                                                                                                                                                                                                                                                                                                                                                                                                                                                                                                                                                                                                                                                                                                                                                                                                                                                                                                                                                                                                    | Blitzbikes              |              | Available in Black or Untreated Leather                                         | \$240            |
| Saddlebag,heavy duty fabric                                                                                                                                                                                                                                                                                                                                                                                                                                                                                                                                                                                                                                                                                                                                                                                                                                                                                                                                                                                                                                                                                                                                                                                                                                                                                                                                                                                                                                                                                                                                                                                                                                                                                                                                                                                                                                                                                                                                                                                                                                                                                                    | Ural-Zentrale (Germany) | S4124        | Specify Color when ordering                                                     | \$96             |
| Pair Heavy-Duty Canvas Panniers                                                                                                                                                                                                                                                                                                                                                                                                                                                                                                                                                                                                                                                                                                                                                                                                                                                                                                                                                                                                                                                                                                                                                                                                                                                                                                                                                                                                                                                                                                                                                                                                                                                                                                                                                                                                                                                                                                                                                                                                                                                                                                | ebay United Kingdom     | 170429866760 | Adjustable to fit most bikes                                                    | \$30 (£20)       |
| Leather Bag                                                                                                                                                                                                                                                                                                                                                                                                                                                                                                                                                                                                                                                                                                                                                                                                                                                                                                                                                                                                                                                                                                                                                                                                                                                                                                                                                                                                                                                                                                                                                                                                                                                                                                                                                                                                                                                                                                                                                                                                                                                                                                                    | Edel Weiss Militaria    | V-1003       | with metal frame to attach to motorcycle mounting brackets (set of 3 for \$600) | \$210            |
| 16.5t x 12.5" x 5"  17.0429866760  18.001.946  Wh style natural leather, waterpro33 x 32 x 13 cm  18.1tt3bikes  18.1ttabikes  18.1tt |                         |              |                                                                                 |                  |